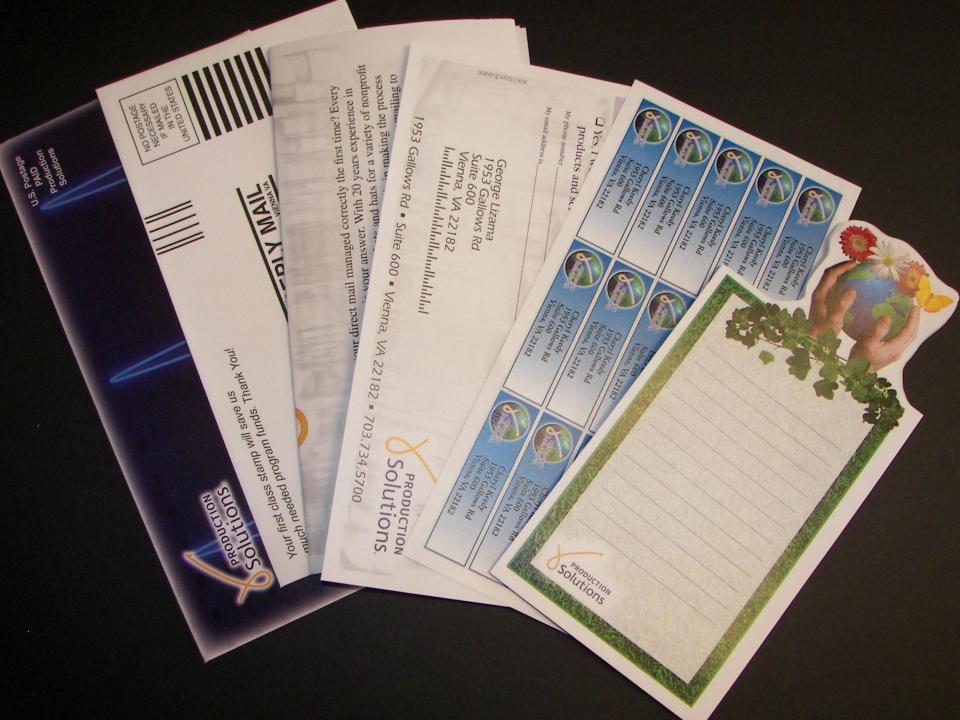

A Special Gift for You

MooodlablablamMoodlablablablablamMoolon 

Donna Jones

Envelope Seals

A Message from Sister Mary Rose

I wish I could give every kid in America a Guardian Angel to protect Dear Friend,

them every day collection of An

I hope every be reminded of ( of His special G

And that wh there, alongside comfort you.

And I'm ser help. I hope it v frightened, lone

My name is and girls called needing food cl

JAF BOX 2 NEW YOR

COVENANT HOUSE

346 West 17th Street

New York, NY 10011-5002 www.covenanthouse.org ATTN: Sister Mary Rose

Donna Jones

Address Labels

A Reply from Donna Jones

#### My Guardian Angel Gift to Covenant House

☐ Yes! I want to be a Guardian Angel to a cold, hungry lonely kid. Here's my gift to help make sure Covenant House is always there to help homeless kids:

□\$15 □\$20 □\$25 □\$50 □\$100 □Other\$

927129511 BNZNNT

Ms Donna Jones 140 Weston St 1725

You're an Angel to the Kids at Covenant House!