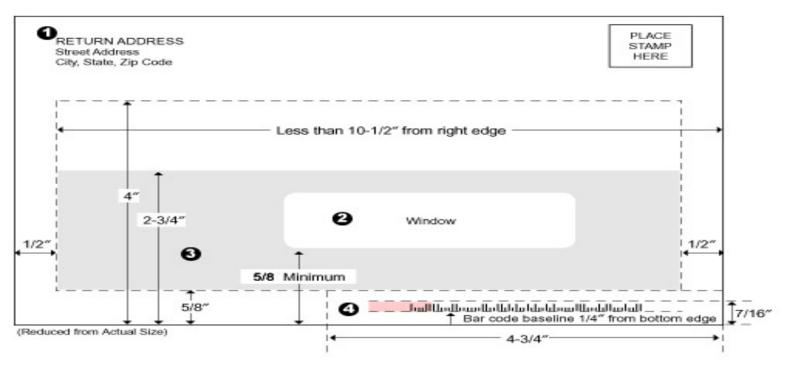

## **USPS** Design Standards

**Return Address -** Must not extend to the right more than half the length of the piece. The bottom edge of the address must not extend down more than one third of the height of the piece.

**Address Window -** address within the window must be 1/8" from all edges of the window