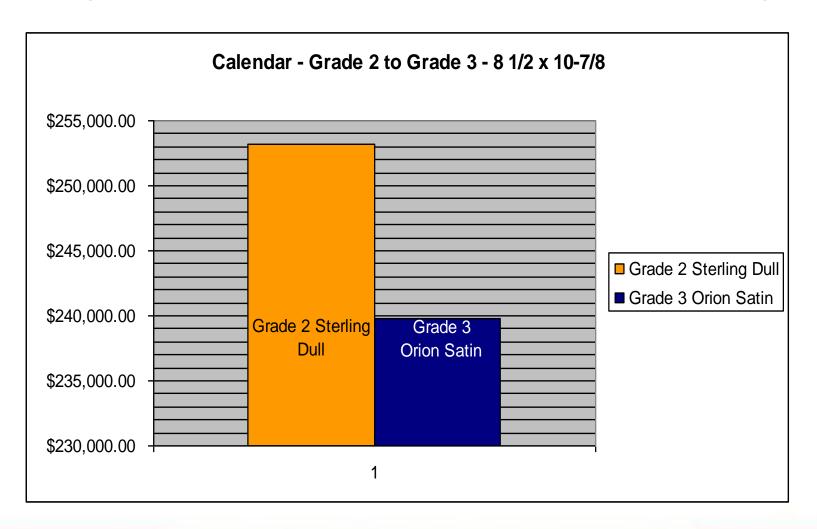

#### Grade Choices Can Reduce Costs – Grade Example

Savings to print on Grade 2 vs. Grade 3 at 1.185MM - \$13,426.00 in savings